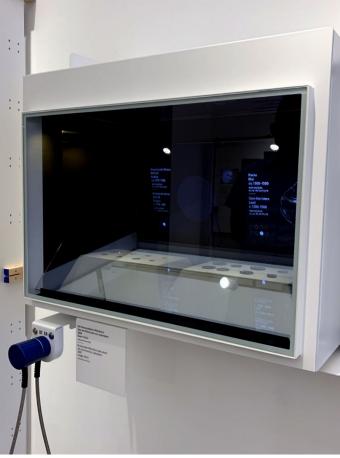

Today, the Jewish Museum of the City of Vienna has to locations, one of them on Judenplatz, the former heart of the Jewish community in Vienna.

The LED-Luc minispot, which is as subtle as it is powerful, skilfully highlights the coins of the collection displayed in show-cases. The magnetic ball joint allows the minispot to swivel completely for optimal illumination of the exhibits, while an additional screw-on honeycomb grid attachment provides additional glare control.

## MUSEUM JUDENPLATZ JEWISH MUSEUM

Vienna (A)

LED-LUC MINISPOT

Showcase lighting, e. g. coin showcases