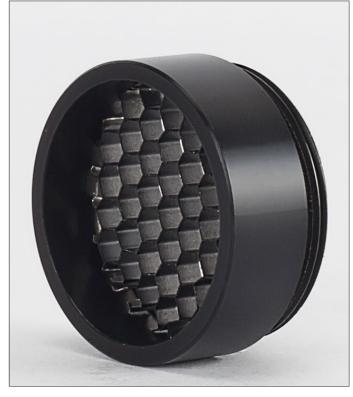

Today, the Jewish Museum of the City of Vienna has to locations, one of them on Judenplatz, the former heart of the Jewish community in Vienna.

The LED-Luc minispot, which is as subtle as it is powerful, skilfully highlights the coins of the collection displayed in show-cases. The magnetic ball joint allows the minispot to swivel completely for optimal illumination of the exhibits, while an additional screw-on honeycomb grid attachment provides additional glare control.

### LED-Luc

- → 24 units LED-Luc magnetic minispots
- → Aluminium black anodised, 28 x 50 mm (ø x H) light beam angle 50° reflector/lens, Colour temperature 2700 K, CRI > 90, 1–3 W, dimmable
- → Freely swivelling due to magnetic ball joint, flexible mounting due to magnetic base
- → 20 units honycomb grid attachments for glare reduction, black anodised, with screw thread
- → 6 units built-in converter, 250–1000 mA (adjustable), connection for potentiometer for dimming