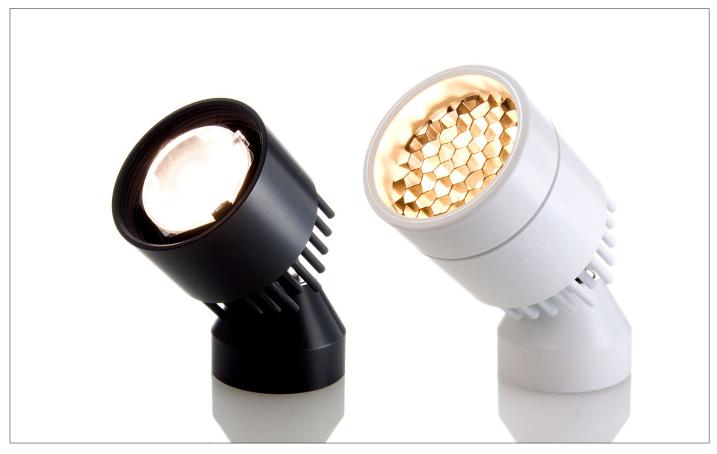

Today, the Jewish Museum of the City of Vienna has to locations, one of them on Judenplatz, the former heart of the Jewish community in Vienna.

The LED-Luc minispot, which is as subtle as it is powerful, skilfully highlights the coins of the collection displayed in show-cases. The magnetic ball joint allows the minispot to swivel completely for optimal illumination of the exhibits, while an additional screw-on honeycomb grid attachment provides additional glare control.

### LED-Luc

- → 24 units LED-Luc magnetic minispots
- → Aluminium black anodised, 28 x 50 mm (ø x H) light beam angle 50° reflector/lens, Colour temperature 2700 K, CRI > 90, 1–3 W, dimmable
- → Freely swivelling due to magnetic ball joint, flexible mounting due to magnetic base
- → 20 units honycomb grid attachments for glare reduction, black anodised, with screw thread
- → 6 units built-in converter, 250–1000 mA (adjustable), connection for potentiometer for dimming