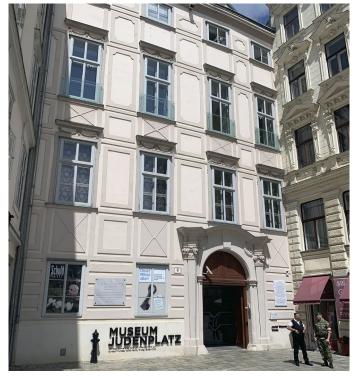

## MUSEUM JUDENPLATZ JEWISH MUSEUM

Vienna (A)

### Beautiful spot

When it was founded in 1895, the Jewish Museum in Vienna was the first in the world to deal with the culture and history of the Jews. Closed by the National Socialists in 1938, it then took until the 1990s to reopen.

Today, the Jewish Museum of the City of Vienna has to locations, one of them on Judenplatz, the former heart of the Jewish community in Vienna.

The LED-Luc minispot, which is as subtle as it is powerful, skilfully highlights the coins of the collection displayed in show-cases. The magnetic ball joint allows the minispot to swivel completely for optimal illumination of the exhibits, while an additional screw-on honeycomb grid attachment provides additional glare control.