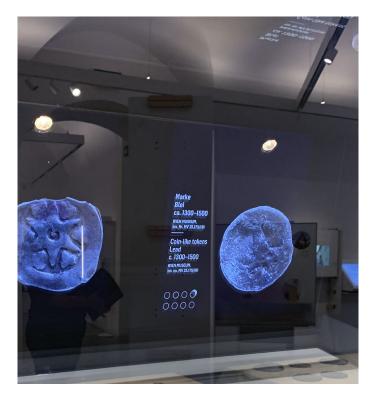

Today, the Jewish Museum of the City of Vienna has to locations, one of them on Judenplatz, the former heart of the Jewish community in Vienna.

The LED-Luc minispot, which is as subtle as it is powerful, skilfully highlights the coins of the collection displayed in show-cases. The magnetic ball joint allows the minispot to swivel completely for optimal illumination of the exhibits, while an additional screw-on honeycomb grid attachment provides additional glare control.

## MUSEUM JUDENPLATZ JEWISH MUSEUM

Vienna (A)

LED-LUC MINISPOT

Showcase lighting, e. g. coin showcases