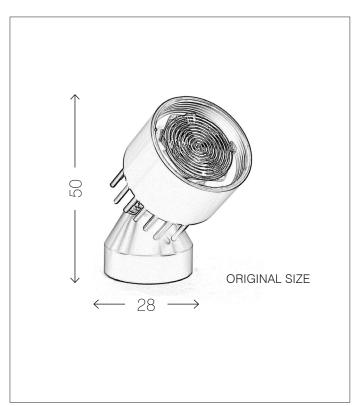

### LED-Luc

- → 24 units LED-Luc magnetic minispots
- → Aluminium black anodised, 28 x 50 mm (ø x H) light beam angle 50° reflector/lens, Colour temperature 2700 K, CRI > 90, 1–3 W, dimmable
- → Freely swivelling due to magnetic ball joint, flexible mounting due to magnetic base
- → 20 units honycomb grid attachments for glare reduction, black anodised, with screw thread
- → 6 units built-in converter, 250–1000 mA (adjustable), connection for potentiometer for dimming